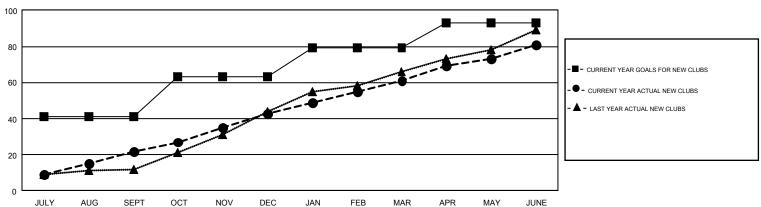

## GMT Constitutional Area 6, Group E

GMT: VASUDEV VALAWALKAR

REPORT DOES NOT INCLUDE CLUBS IN UNDISTRICTED AREAS.

| Clubs                 |               |           |               | Members               |                           |                         |                                                    |  |
|-----------------------|---------------|-----------|---------------|-----------------------|---------------------------|-------------------------|----------------------------------------------------|--|
| RESULTS FOR 2018-2019 |               |           |               | RESULTS FOR 2018-2019 |                           |                         |                                                    |  |
| QUARTER               | NEW CLUB GOAL | NEW CLUBS | DROPPED CLUBS | QUARTER               | MEMBER GROWTH NET<br>GOAL | MEMBER GROWTH<br>ACTUAL | DROPPED<br>MEMBERS ACTUAL<br>(including transfers) |  |
| JULY/AUG/SEPT         | 41            | 22        | 9             | JULY/AUG/SEPT         | 1,861                     | 1,424                   | 966                                                |  |
| OCT/NOV/DEC           | 22            | 21        | 54            | OCT/NOV/DEC           | 1,153                     | 1,425                   | 2,488                                              |  |
| JAN/FEB/MAR           | 16            | 18        | 8             | JAN/FEB/MAR           | 914                       | 1,612                   | 453                                                |  |
| APR/MAY/JUNE          | 14            | 20        | 20            | APR/MAY/JUNE          | 387                       | 1,800                   | 2,895                                              |  |