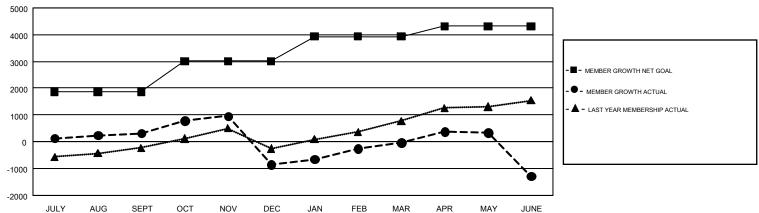

## GMT Constitutional Area 6, Group E

GMT: VASUDEV VALAWALKAR

REPORT DOES NOT INCLUDE CLUBS IN UNDISTRICTED AREAS.

| Clubs                 |               |           |               | Members               |                           |                         |                                                    |  |
|-----------------------|---------------|-----------|---------------|-----------------------|---------------------------|-------------------------|----------------------------------------------------|--|
| RESULTS FOR 2018-2019 |               |           |               | RESULTS FOR 2018-2019 |                           |                         |                                                    |  |
| QUARTER               | NEW CLUB GOAL | NEW CLUBS | DROPPED CLUBS | QUARTER               | MEMBER GROWTH NET<br>GOAL | MEMBER GROWTH<br>ACTUAL | DROPPED<br>MEMBERS ACTUAL<br>(including transfers) |  |
| JULY/AUG/SEPT         | 41            | 22        | 9             | JULY/AUG/SEPT         | 1,861                     | 1,424                   | 966                                                |  |
| OCT/NOV/DEC           | 22            | 21        | 54            | OCT/NOV/DEC           | 1,153                     | 1,425                   | 2,488                                              |  |
| JAN/FEB/MAR           | 16            | 18        | 8             | JAN/FEB/MAR           | 914                       | 1,612                   | 453                                                |  |
| APR/MAY/JUNE          | 14            | 20        | 20            | APR/MAY/JUNE          | 387                       | 1,800                   | 2,895                                              |  |